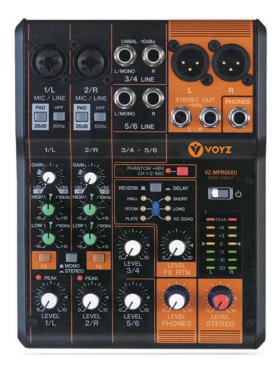

## Unlock the Power of Sound with Our Mixing Consoles.

Experience audio excellence with our Mixing Consoles equipped with SPX algorithms. These consoles feature 6 programs and are designed for 6-channel mixing, allowing you to achieve professional-grade audio mixing and processing. Included with the console are essential accessories such as an AC adapter, owner's manual, and technical specifications for your convenience. Elevate your sound game and create exceptional audio with ease using our Mixing Consoles.

## **Product Description**

SPX algorithm: 6 programs / 6-channel mixing console

Included Accessory: AC Adaptor, Owner's Manual, Technical Specifications.