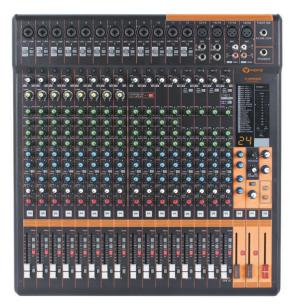

## Unlock Studio-Quality Sound with Our 20-Channel Mixing Console.

Elevate your audio production with our feature-packed 20-Channel Mixing Console, boasting advanced on-board processors, including the powerful SPX algorithm with 24 programs. With precise PARAMETER control and a convenient FOOT SW for FX RTN CH on/off, you'll have total mastery over your sound. Included accessories, such as the AC Adapter, Owner's Manual, and detailed Technical Specifications, ensure you're ready to create professional-quality music and audio.

## **Product Description**

SPX algorithm: 24 programs, PARAMETER control:1, FOOT SW:1 (FX RTN CH on/off). 20-channel mixing console Included Accessory: AC Adaptor, Owner's Manual, Technical Specifications.