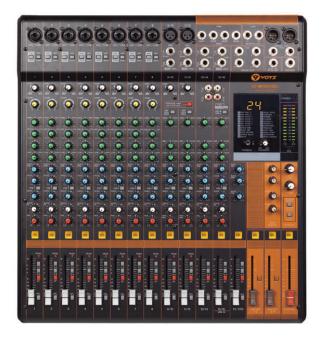

## MIXING CONSOLES: ON-BOARD PROCESSORS VZ-MPRO16XU

**Product Categories**: Mixing Consoles

Product Page: https://www.voyzusa.com/product/vz-mpro16xu/

## Elevate Your Audio with Our 16-Channel Mixing Console.

Unleash your creativity and achieve professional sound quality with our Mixing Console equipped with advanced on-board processors and the versatile SPX algorithm, boasting 24 programs. Take command of your audio with precision parameter control and footswitch functionality for FX RTN CH on/off. Complete with essential accessories and detailed technical specifications, this 16-Channel Mixing Console is your gateway to audio excellence.

## **Product Description**

SPX algorithm: 24 programs / PARAMETER control:1, FOOT SW:1 (FX RTN CH on/off)

16-Channel Mixing Console

Included Accessory: AC Adaptor, Owner's Manual, Technical Specifications.