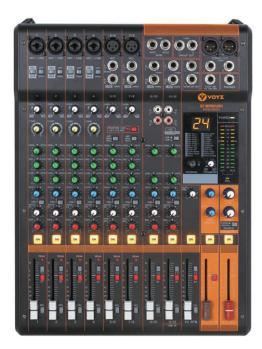

## Unlock Your Sound's Potential with Our Mixing Consoles.

Experience audio excellence with our 12-Channel Mixing Console featuring powerful on-board processors and the versatile SPX algorithm with 24 programs. Take control of your sound with precision parameter adjustments and footswitch functionality. Elevate your audio production to the next level with our Mixing Consoles for professional-grade results.

## **Product Description**

SPX algorithm: 24 programs / PARAMETER control:1, FOOT SW:1 (FX RTN CH on/off). 12-Channel Mixing Console