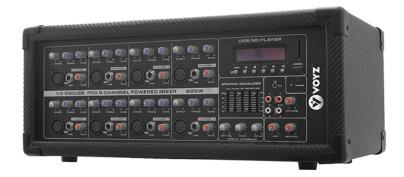

8 channels and a robust 600W of power. Perfect for musicians, performers, and sound enthusiasts, this mixer offers premium VOYZ mic preamps with phantom power, enabling you to capture every nuance of your sound. The built-in 7-band stereo graphic equalizer allows precise sound shaping. Plus, the assignable external device with a graphic display makes customization a breeze. Whether you're in the studio or on stage, this mixer is your ticket to exceptional audio quality.

## **Product Description**

### **SPECIFICATION**

Rated power 100W per channel at 8
Rated power 200W per channel at 4
8 Premium VOYZ mic preamps with 48 phantom power & TRS inserts
Assignable external device with graphic display
7 Band stereo graphic equalizer +/- 12dB, 60Hz - 16KHz
Power AC 220V

# **Product Gallery**







VZ-890BU

### SPECIFICATION | ESPECIFICACIONES



Rated power 100W per channel at 8 $\Omega$  Rated power 200W per channel at 4 $\Omega$  8 Premium VOYZ mic preemps with 48 phantom power & TRS inserts Assignable external device with graphic display 7 Band stereo graphic equalizer +/- 12dB, 80Hz - 16KHz Power AC 220V

Nominal de 100 W de potencia por canal a 8 $\Omega$  Nominal de 200 W de potencia por canal a 4 $\Omega$  8 premium V0Y2 preemplificadores de micrófono con alimentación phantom y 48 inescriones TRS Dispositivos externos asignables con display gráfico 7 Bandas stereo equalizador gráfico +/ 12d8, 60H2 - 16KHz

#### PRODUCT FEATURE

The Voyz Professional Powered Mixes is packed with a high-efficiency, amplifier, meking it powerful enough for a wide variety of applications.