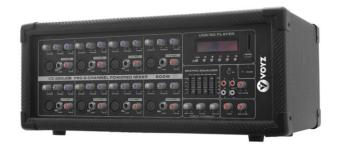

hannels and a robust 600W of power. Perfect for musicians, performers, and sound enthusiasts, this mixer offers premium VOYZ mic preamps with phantom power, enabling you to capture every nuance of your sound. The built-in 7-band stereo graphic equalizer allows precise sound shaping. Plus, the assignable external device with a graphic display makes customization a breeze. Whether you're in the studio or on stage, this mixer is your ticket to exceptional audio quality.

## **Product Description**

### **SPECIFICATION**

Rated power 100W per channel at 8
Rated power 200W per channel at 4
8 Premium VOYZ mic preamps with 48 phantom power & TRS inserts
Assignable external device with graphic display
7 Band stereo graphic equalizer +/- 12dB, 60Hz - 16KHz
Power AC 220V

# **Product Gallery**







VZ-890BU

### SPECIFICATION | ESPECIFICACIONES



Rated power 100W per channel at 8 $\Omega$  Rated power 200W per channel at 4 $\Omega$  8 Premium VOYZ mic preemps with 48 phantom power & TRS inserts Assignable external device with graphic display 7 Band stereo graphic equalizer +/- 12dB, 80Hz - 16KHz Power AC 220V

Nominal de 100 W de potencia por canal a 8 $\Omega$  Nominal de 200 W de potencia por canal a 4 $\Omega$  8 premium V0Y2 preemplificadores de micrófono con alimentación phantom y 48 inescriones TRS Dispositivos externos asignables con display gráfico 7 Bandas stereo equalizador gráfico +/ 12d8, 60H2 - 16KHz

#### PRODUCT FEATURE

The Voyz Professional Powered Mixes is packed with a high-efficiency, amplifier, meking it powerful enough for a wide variety of applications. Anyo