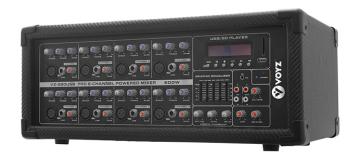

#### PROFESSIONAL POWERED MIXER 8 CHANNELS 600WVZ-890BU

**Product Categories**: Power Mixers

Product Page: https://www.voyzusa.com/product/vz-890bu/

# Unleash Your Audio Creativity with the Professional Powered Mixer

Elevate your audio production with our Professional Powered Mixer, featuring 8 channels and a robust 600W of power. Perfect for musicians, performers, and sound enthusiasts, this mixer offers premium VOYZ mic preamps with phantom power, enabling you to capture every nuance of your sound. The built-in 7-band stereo graphic equalizer allows precise sound shaping. Plus, the assignable external device with a graphic display makes customization a breeze. Whether you're in the studio or on stage, this mixer is your ticket to exceptional audio quality.

### **SPECIFICATION**

Rated power 100W per channel at 8
Rated power 200W per channel at 4
8 Premium VOYZ mic preamps with 48 phantom power & TRS inserts
Assignable external device with graphic display
7 Band stereo graphic equalizer +/- 12dB, 60Hz - 16KHz
Power AC 220V