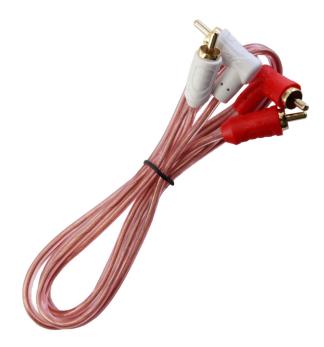

## RCA FULL COPPER 2 MALE RCA TO 2 MALE RCA L SHAPE 6FT VZ-634

**Product Categories**: 3 Series

Product Page: https://www.voyzusa.com/product/vz-634/

## Elevate Your Audio Experience with L-Shaped RCA Cables.

Our premium RCA Full Copper L-Shaped cables are the perfect solution for optimizing your audio connections. With a length of 6FT, these cables are designed for flexibility and convenience. Featuring two male RCA connectors on each end, the L-shaped design ensures a secure and space-saving fit in tight spaces. Crafted with full copper for superior conductivity, these cables deliver exceptional audio quality, making them ideal for home theaters, studios, and more.