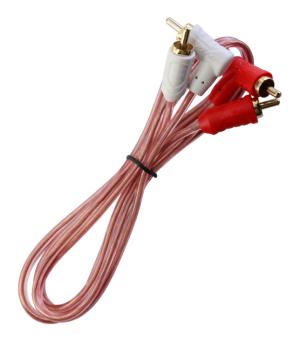

## RCA FULL COPPER 2 MALE RCA TO 2 MALE RCA L SHAPE 3FTVZ-334

**Product Categories: 3 Series** 

Product Page: https://www.voyzusa.com/product/vz-334/

## Enhance Your Audio Setup with Premium L-Shaped RCA Cables.

Upgrade your audio connections with our high-quality RCA Full Copper L-Shaped cables. Measuring 3FT in length, these cables are perfect for tight spaces, ensuring a secure and space-saving fit. They feature two male RCA connectors on each end, crafted from full copper for superior conductivity and signal quality. Whether you're setting up a home theater system or connecting audio equipment in a studio, these cables deliver exceptional performance and clarity.