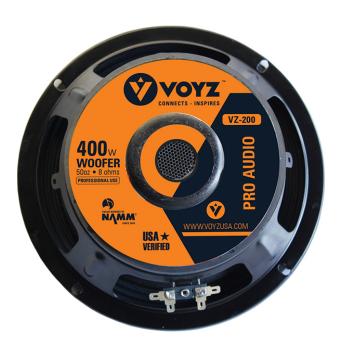

#### 8" PROFESSIONAL WOOFER VZ-200

**Product Categories**: PA Pro Series

Product Page: https://www.voyzusa.com/product/vz-200/

## Experience Premium Sound with Our 8" Professional Woofer.

Upgrade your audio setup with our 8" Professional Woofer. With a magnet weight of 50 oz, a 1.5" KSV voice coil, and a sturdy black strong paper cone with a black cloth edge surround, this woofer delivers exceptional sound quality. It boasts a power rating of 400W, making it perfect for various applications. With a sensitivity of 89dB and an 8 Ohm impedance, it's designed to provide clear and powerful audio. Enjoy a wide frequency response from 50Hz to 5000Hz, ensuring that every note is reproduced faithfully.

## **Product Description**

Magnet Weight: 50 oz KSV voice coil: 1.5"

Material: Black strong paper cone

Surround: Black cloth edge

Power Rating: 400W Sensitivity: 89dB Impedance: 8 Ohm

Freq. Response: 50Hz-5000Hz