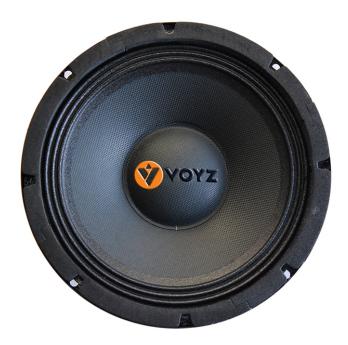

## Experience Premium Sound with Our 8" Professional Woofer.

Upgrade your audio setup with our 8" Professional Woofer. With a magnet weight of 50 oz, a 1.5" KSV voice coil, and a sturdy black strong paper cone with a black cloth edge surround, this woofer delivers exceptional sound quality. It boasts a power rating of 400W, making it perfect for various applications. With a sensitivity of 89dB and an 8 Ohm impedance, it's designed to provide clear and powerful audio. Enjoy a wide frequency response from 50Hz to 5000Hz, ensuring that every note is reproduced faithfully.

## **Product Description**

Magnet Weight: 50 oz KSV voice coil: 1.5"

Material: Black strong paper cone

Surround: Black cloth edge

Power Rating: 400W Sensitivity: 89dB Impedance: 8 Ohm

Freq. Response: 50Hz-5000Hz