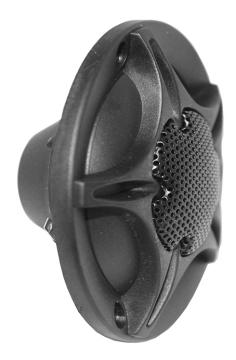

## Upgrade Your Sound with the Super Tweeter 300W.

Experience audio excellence with our Super Tweeter 300W. With a powerful 300W max power and 150W RMS, this tweeter delivers clear and powerful highs. Its wide frequency response from 5KHz to 20KHz ensures every detail is heard. Featuring a high sensitivity of 101dB for 4 Ohm or 8 Ohm systems, it's a versatile addition to any setup. Elevate your sound quality today!

## **Product Description**

Power 300W max, 150W

RMS

Frequency response: 5KHz to

20KHz

Sensitivity: 101dB for 4 Ohm

or 8 Ohm