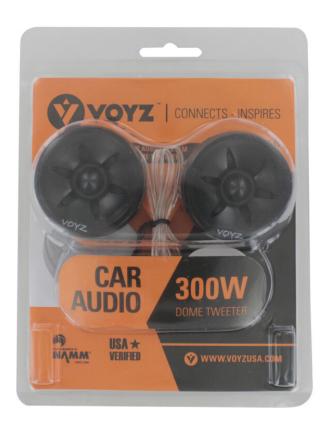

### Experience Crisp Highs with the Mini Tweeter Piezo Electric

Elevate your audio with our Mini Tweeter Piezo Electric. Boasting a super high frequency response of 4KHz to 20KHz and a robust 300W power, this tweeter delivers crystal-clear highs. Its versatility shines with compatibility in 4, 8, and 16 Ohm systems. Upgrade your sound quality with this mini wonder, packaged conveniently in a blister pack.

# **Product Description**

DOME TWEETER
Super high frequency
Frequency response: 4KHz to 20KHz
300 Watts
4 Ohm system (but can also be used in 8 and 16 Ohm systems)
Blister pack