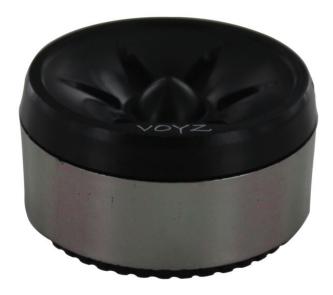

#### Mini Tweeter Piezo Electric TW-19

**Product Categories**: Piezo Tweeters

Product Page: https://www.voyzusa.com/product/tw-19/

### Experience Crisp Highs with the Mini Tweeter Piezo Electric

Elevate your audio with our Mini Tweeter Piezo Electric. Boasting a super high frequency response of 4KHz to 20KHz and a robust 300W power, this tweeter delivers crystal-clear highs. Its versatility shines with compatibility in 4, 8, and 16 Ohm systems. Upgrade your sound quality with this mini wonder, packaged conveniently in a blister pack.

# **Product Description**

DOME TWEETER
Super high frequency
Frequency response: 4KHz to 20KHz
300 Watts
4 Ohm system (but can also be used in 8 and 16 Ohm systems)
Blister pack