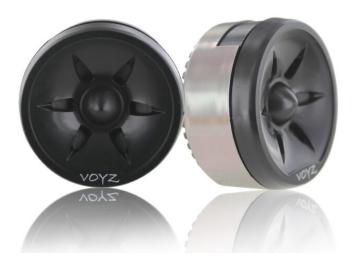

### Experience Crisp Highs with the Mini Tweeter Piezo Electric

Elevate your audio with our Mini Tweeter Piezo Electric. Boasting a super high frequency response of 4KHz to 20KHz and a robust 300W power, this tweeter delivers crystal-clear highs. Its versatility shines with compatibility in 4, 8, and 16 Ohm systems. Upgrade your sound quality with this mini wonder, packaged conveniently in a blister pack.

# **Product Description**

DOME TWEETER
Super high frequency
Frequency response: 4KHz to 20KHz
300 Watts
4 Ohm system (but can also be used in 8 and 16 Ohm systems)
Blister pack