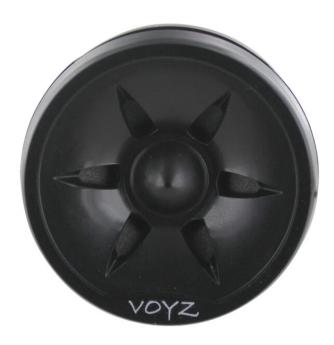

### Experience Crisp Highs with the Mini Tweeter Piezo Electric

Elevate your audio with our Mini Tweeter Piezo Electric. Boasting a super high frequency response of 4KHz to 20KHz and a robust 300W power, this tweeter delivers crystal-clear highs. Its versatility shines with compatibility in 4, 8, and 16 Ohm systems. Upgrade your sound quality with this mini wonder, packaged conveniently in a blister pack.

# **Product Description**

DOME TWEETER
Super high frequency
Frequency response: 4KHz to 20KHz
300 Watts
4 Ohm system (but can also be used in 8 and 16 Ohm systems)
Blister pack