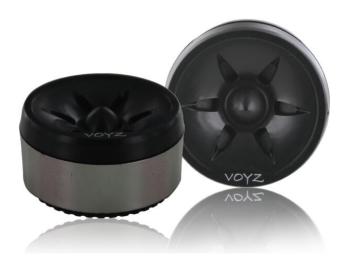

### Experience Crisp Highs with the Mini Tweeter Piezo Electric

Elevate your audio with our Mini Tweeter Piezo Electric. Boasting a super high frequency response of 4KHz to 20KHz and a robust 300W power, this tweeter delivers crystal-clear highs. Its versatility shines with compatibility in 4, 8, and 16 Ohm systems. Upgrade your sound quality with this mini wonder, packaged conveniently in a blister pack.

# **Product Description**

DOME TWEETER
Super high frequency
Frequency response: 4KHz to 20KHz
300 Watts
4 Ohm system (but can also be used in 8 and 16 Ohm systems)
Blister pack