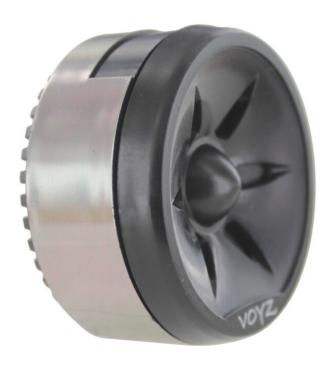

### Experience Crisp Highs with the Mini Tweeter Piezo Electric

Elevate your audio with our Mini Tweeter Piezo Electric. Boasting a super high frequency response of 4KHz to 20KHz and a robust 300W power, this tweeter delivers crystal-clear highs. Its versatility shines with compatibility in 4, 8, and 16 Ohm systems. Upgrade your sound quality with this mini wonder, packaged conveniently in a blister pack.

# **Product Description**

DOME TWEETER
Super high frequency
Frequency response: 4KHz to 20KHz
300 Watts
4 Ohm system (but can also be used in 8 and 16 Ohm systems)
Blister pack