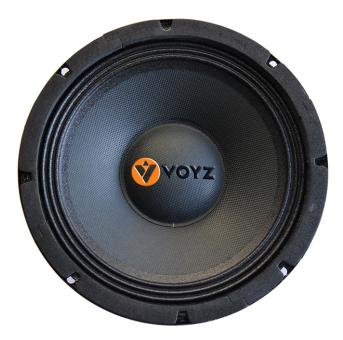

#### 8" PROFESSIONAL WOOFER VZ-200

Product Categories: <u>PA Pro Series</u> Product Page: <u>https://www.voyzusa.com/product/vz-200/</u>

## Experience Premium Sound with Our 8" Professional Woofer.

Upgrade your audio setup with our 8" Professional Woofer. With a magnet weight of 50 oz, a 1.5" KSV voice coil, and a sturdy black strong paper cone with a black cloth edge surround, this woofer delivers exceptional sound quality. It boasts a power rating of 400W, making it perfect for various applications. With a sensitivity of 89dB and an 8 Ohm impedance, it's designed to provide clear and powerful audio. Enjoy a wide frequency response from 50Hz to 5000Hz, ensuring that every note is reproduced faithfully.

### **Product Description**

Magnet Weight: 50 oz KSV voice coil: 1.5" Material: Black strong paper cone Surround: Black cloth edge Power Rating: 400W Sensitivity: 89dB Impedance: 8 Ohm Freq. Response: 50Hz-5000Hz Product data have been exported from -  $\underline{VOYZ?}$  Export date: Wed Apr 24 23:11:57 2024 / +0000  $\overline{GMT}$ 