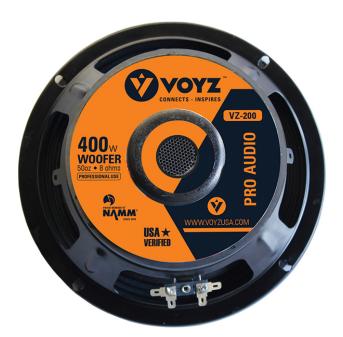

#### 8" PROFESSIONAL WOOFER VZ-200

Product Categories: <u>PA Pro Series</u> Product Page: <u>https://www.voyzusa.com/product/vz-200/</u>

## Experience Premium Sound with Our 8" Professional Woofer.

Upgrade your audio setup with our 8" Professional Woofer. With a magnet weight of 50 oz, a 1.5" KSV voice coil, and a sturdy black strong paper cone with a black cloth edge surround, this woofer delivers exceptional sound quality. It boasts a power rating of 400W, making it perfect for various applications. With a sensitivity of 89dB and an 8 Ohm impedance, it's designed to provide clear and powerful audio. Enjoy a wide frequency response from 50Hz to 5000Hz, ensuring that every note is reproduced faithfully.

### **Product Description**

Magnet Weight: 50 oz KSV voice coil: 1.5" Material: Black strong paper cone Surround: Black cloth edge Power Rating: 400W Sensitivity: 89dB Impedance: 8 Ohm Freq. Response: 50Hz-5000Hz Product data have been exported from -  $\underline{VOYZ?}$  Export date: Wed Apr 24 23:11:57 2024 / +0000  $\overline{GMT}$ 